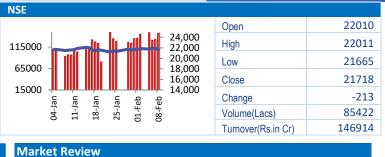

| Market Turnover | 08-Feb   | 07-Feb   | Var (%) |  |
|-----------------|----------|----------|---------|--|
| BSE Cash        | 11551    | 11706    | -1%     |  |
| NSE Cash        | 146914   | 132563   | 11%     |  |
| NSE Futures     | 179839   | 141094   | 27%     |  |
| NSE Options     | 55433443 | 54211175 | 2%      |  |
| Total (Rs.Cr)   | 55771746 | 54496539 | 2%      |  |