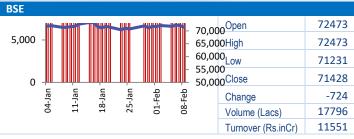

India: The equity benchmarks ended February 8 sharply lower after the Reserve Bank of India maintained a status quo on key interest rates. The Sensex closed 723.57 points or 1% down at 71,428.43, while the Nifty closed 212.55 points or 0.97% lower at 21,717.95. Market is expected to open on a negative note and likely to remain cautious during the day.

| Market Turnover | 08-Feb   | 07-Feb   | Var (%) |  |
|-----------------|----------|----------|---------|--|
| BSE Cash        | 11551    | 11706    | -1%     |  |
| NSE Cash        | 146914   | 132563   | 11%     |  |
| NSE Futures     | 179839   | 141094   | 27%     |  |
| NSE Options     | 55433443 | 54211175 | 2%      |  |
| Total (Rs.Cr)   | 55771746 | 54496539 | 2%      |  |

| BSE Index Watch | Last  | 1 day | 1 wk  | 1 mth | 1 yr   |
|-----------------|-------|-------|-------|-------|--------|
| SENSEX          | 71428 | -1.0% | -0.3% | 0.1%  | 17.5%  |
| MIDCAP          | 39895 | 0.1%  | 3.3%  | 6.7%  | 60.3%  |
| SMLCAP          | 46280 | -0.4% | 1.4%  | 5.6%  | 64.5%  |
| AUTO            | 45093 | -0.9% | 2.1%  | 7.3%  | 49.0%  |
| BANKEX          | 50976 | -1.8% | -2.4% | -4.3% | 8.5%   |
| Capital Goods   | 55932 | -0.7% | -0.2% | -1.1% | 63.1%  |
| FMCG            | 19405 | -2.0% | -2.7% | -4.8% | 17.9%  |
| Health Care     | 34814 | 0.0%  | 3.3%  | 7.0%  | 55.6%  |
| IT              | 38681 | 0.3%  | 3.9%  | 9.5%  | 25.4%  |
| METAL           | 28211 | 0.0%  | 6.5%  | 7.2%  | 38.5%  |
| Oil & Gas       | 28597 | 0.9%  | 10.4% | 20.7% | 62.1%  |
| Power           | 6559  | 0.4%  | 3.1%  | 7.8%  | 85.8%  |
| Realty          | 6921  | -0.7% | 3.4%  | 1.0%  | 111.2% |