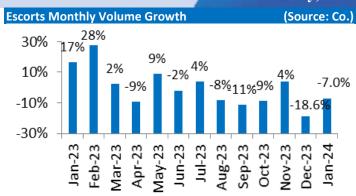

rch Expiry (Rs./\$)      | 83.00  | 83.01  | 0.0%    |
| Total Turnover (Rs. Crore) | 20630  | 20836  | -1%     |

| Sectors                | TTM PE |
|------------------------|--------|
| Auto                   | 29.72  |
| Auto Ancillary         | 44.81  |
| Banking                | 15.52  |
| Engineering            | 40.83  |
| Cement                 | 80.3   |
| Diamonds & Jewellery   | 47.63  |
| Housing Finance        | 20.51  |
| Infrastructure & Const | 33.95  |
| Metals-Aluminium       | 41.5   |
| Metal - Steel          | 16.51  |
| Oil Expl.              | 20.42  |
| Pharma                 | 11.31  |
| Power – Gen. Supp.     | 46.35  |
| Information Tech.      | 20.72  |
| Sugar                  | 15.47  |
| Telecom Serv. Prov.    | 19.84  |
| Tyres                  | 31.69  |



| 10 year G-Sec Yield | Current | Previous | Change  |
|---------------------|---------|----------|---------|
| US                  | 4.14%   | 4.15%    | (1) bps |
| Japan               | 0.71%   | 0.71%    | 0 bps   |
| India               | 7.08%   | 7.07%    | 1 bps   |
| UK                  | 4.05%   | 3.99%    | 6 bps   |
| Libor 3 Mths        | 5.58%   | 5.58%    | (1) bps |

| Indian Eco Data            | Current | Previous | Var(%) |
|----------------------------|---------|----------|--------|
| Forex Reserve (US\$ in bn) | 525     | 528      | -0.7%  |
| Inflation - WPI            | 0.73%   | 0.26%    | 47 bps |
| Inflation - CPI            | 5.69%   | 5.55%    | 14 bps |

India GDP

| Growth                                  | 7.60%   | 7.80%    | (20) bps |
|------------------